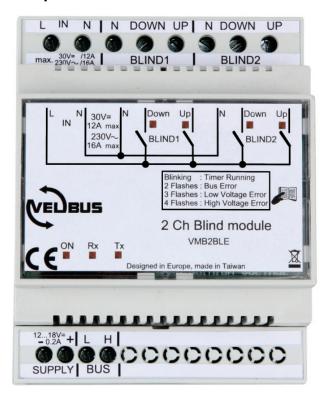

## 2-CHANNEL BLIND CONTROL MODULE

Component: VMB2BLE

2-Channel shutter or sunblind module. Let your sunblind or shutter adapt itself to your way of living. Combine this module with your lighting system to create the right atmospheres at any time.

## **Features**

- control through VELBUS®
- reporting towards the control modules
- programmable time out per channel
- LED indicators for:
  - UP and DOWN relay outputs
  - UP and DOWN operation modes
  - power voltage
  - data reception and forwarding through VELBUS®

## **Specifications**

- relay contacts: 16A/230Vac max.
- 250 possible addresses
- power supply: 12VDC...18VDC
- consumption: 200mA
- standard DIN-rail housing: 4 modules
- dimensions: 90 x 71 x 58mm / 3.6 x 2.8 x 2.3"