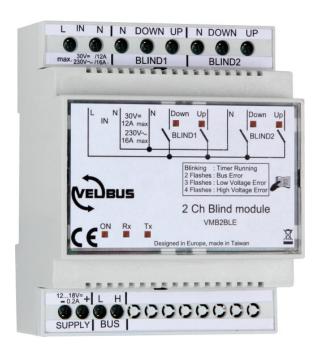

## 2-CHANNEL BLIND CONTROL MODULE

Component: VMB2BLE

2-Channel shutter or sunblind module. Let your sunblind or shutter adapt itself to your way of living. Combine this module with your lighting system to create the right atmospheres at any time.

## **Features**

- control through VELBUS®
- reporting towards the control modules
- programmable time out per channel
- LED indicators for:
  - UP and DOWN relay outputs
  - UP and DOWN operation modes
  - power voltage
  - data reception and forwarding through VELBUS®

## **Specifications**

- relay contacts: 16A/230Vac max.
- 250 possible addresses
- power supply: 12VDC...18VDC
- consumption: 200mA
- standard DIN-rail housing: 4 modules
- dimensions: 90 x 71 x 58mm / 3.6 x 2.8 x 2.3"