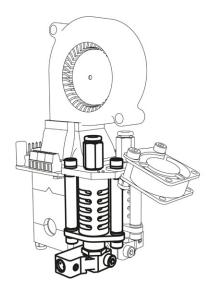

## Second nozzle for Vertex 3D Printer

Component: K8402

Contains all necessary parts to convert your single extruder Vertex 3D printer into a dual extruder printer.

## includes

- 0.35mm extruder assembly
- Stepper motor
- Plug-in stepper motor driver
- All necessary hardware