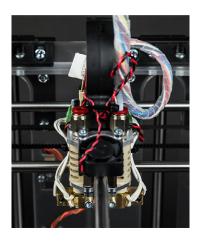

## Second nozzle for Vertex 3D Printer

Component: K8402

Contains all necessary parts to convert your single extruder Vertex 3D printer into a dual extruder printer.

## includes

- 0.35mm extruder assembly
- Stepper motor
- Plug-in stepper motor driver
- All necessary hardware