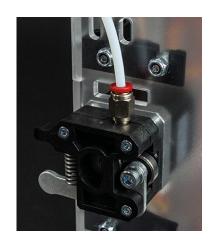

## Second nozzle for Vertex 3D Printer

Component: K8402

Contains all necessary parts to convert your single extruder Vertex 3D printer into a dual extruder printer.

## includes

- 0.35mm extruder assembly
- Stepper motor
- Plug-in stepper motor driver
- All necessary hardware