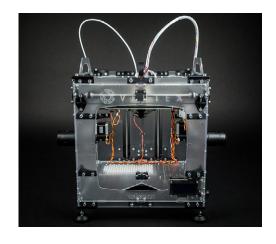

## Second nozzle for Vertex 3D Printer

Component: K8402

Contains all necessary parts to convert your single extruder Vertex 3D printer into a dual extruder printer.