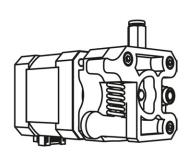

## Second nozzle for Vertex 3D Printer

Component: K8402

Contains all necessary parts to convert your single extruder Vertex 3D printer into a dual extruder printer.

## includes

- 0.35mm extruder assembly
- Stepper motor
- Plug-in stepper motor driver
- All necessary hardware